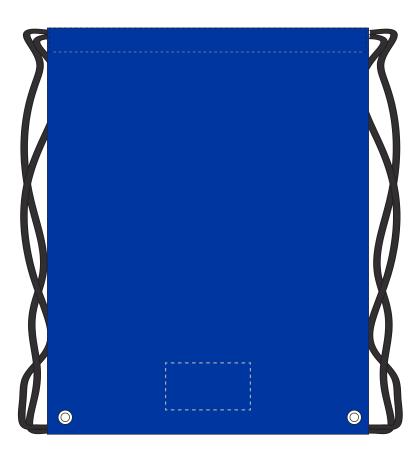

## MADERIA THREAD COLOUR

- Colour 1
- Colour 2
- Colour 3
- Colour 4

ARTWORK SCALE 25%

Product Image for visualisation - colours may vary

The dashed line is to demonstrate print area and will not appear on your printed item

| RTWORK SCALE 100%<br>Nax embroidery area: 90mm x 50mm |        |
|-------------------------------------------------------|--------|
|                                                       | 7      |
|                                                       | 1      |
|                                                       |        |
|                                                       | i<br>I |
|                                                       | 1      |
|                                                       | i      |
|                                                       | I<br>I |
|                                                       |        |
|                                                       | i      |
|                                                       | -      |
|                                                       | į      |
|                                                       | 1      |
|                                                       |        |